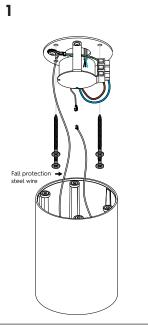

## PREPARATIONS:

Before assembling the luminaire, carefully read these instructions to make sure the luminaire functions correctly and safely · The mains isolator on the consumer unit/fuse board must be in "OFF" position before commencing any electrical work · The luminaires should be mounted on a flat, smooth surface · With all painted/plated products some shade and finishing variation may occur, please make sure the luminaires are checked before installation · The luminaire must not be modified. Modifying the luminaire in any way invalidates the guarantee of conformity with standards and directives in force and it could make the actual luminaire hazardous · Before connecting the luminaire, make sure the mains power supply corresponds to the power indicated on the luminaire label · Never cover the luminaire during use. Luminaires classified for indoor use must never be used outdoors even if they are protected from the elements · The manufacturer reserves the right to change the product specification without prior notice.