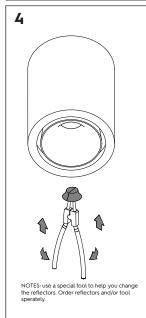

## PREPARATIONS:

Before assembling the luminaire, carefully read these instructions to make sure the luminaire functions correctly and safely · The mains isolator on the consumer unit/fuse board must be in "OFF" position before commencing any electrical work · The luminaires should be mounted on a flat, smooth surface · With all painted/plated products some shade and finishing variation may occur, please make sure the luminaires are checked before installation · The luminaire must not be modified. Modifying the luminaire in any way invalidates the guarantee of conformity with standards and directives in force and it could make the actual luminaire hazardous · Before connecting the luminaire, make sure the mains power supply corresponds to the power indicated on the luminaire label · Never cover the luminaire during use. Luminaires classified for indoor use must never be used outdoors even if they are protected from the elements · The manufacturer reserves the right to change the product specification without prior notice.