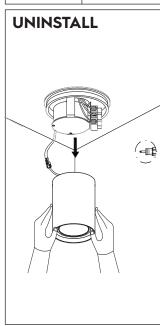

## PREPARATIONS:

Before assembling the luminaire, carefully read these instructions to make sure the luminaire functions correctly and safely · The mains isolator on the consumer unit/fuse board must be in "OFF" position before commencing any electrical work · The luminaires should be mounted on a flat, smooth surface · With all painted/plated products some shade and finishing variation may occur, please make sure the luminaires are checked before installation · The luminaire must not be modified. Modifying the luminaire in any way invalidates the guarantee of conformity with standards and directives in force and it could make the actual luminaire hazardous · Before connecting the luminaire, make sure the mains power supply corresponds to the power indicated on the luminaire label · Never cover the luminaire during use. Luminaires classified for indoor use must never be used outdoors even if they are protected from the elements · The manufacturer reserves the right to change the product specification without prior notice.