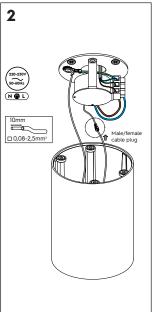

## PREPARATIONS:

Before assembling the luminaire, carefully read these instructions to make sure the luminaire functions correctly and safely · The mains isolator on the consumer unit/fuse board must be in "OFF" position before commencing any electrical work · The luminaires should be mounted on a flat, smooth surface · With all painted/plated products some shade and finishing variation may occur, please make sure the luminaires are checked before installation · The luminaire must not be modified. Modifying the luminaire in any way invalidates the guarantee of conformity with standards and directives in force and it could make the actual luminaire hazardous · Before connecting the luminaire, make sure the mains power supply corresponds to the power indicated on the luminaire label · Never cover the luminaire during use. Luminaires classified for indoor use must never be used outdoors even if they are protected from the elements · The manufacturer reserves the right to change the product specification without prior notice.