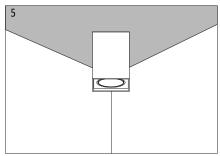

## PREPARATIONS:

Before assembling the luminaire, carefully read these instructions to make sure the luminaire functions correctly and safely • The mains isolator on the consumer unit/fuse board must be in "OFF" position before commencing any electrical work • The luminaires should be mounted on a flat, smooth surface • With all painted/plated products some shade and finishing variation may occur, please make sure the luminaires are checked before installation • The luminaire must not be modified. Modifying the luminaire in any way invalidates the guarantee of conformity with standards and directives in force and it could make the actual luminaire hazardous • Before connecting the luminaire, make sure the mains power supply corresponds to the power indicated on the luminaire label • Never cover the luminaire during use. Luminaires classified for indoor use must never be used outdoors even if they are protected from the elements • The manufacturer reserves the right to change the product specification without prior notice.

! PLEASE NOTE: Installation must be done by qualified and trained personnel !