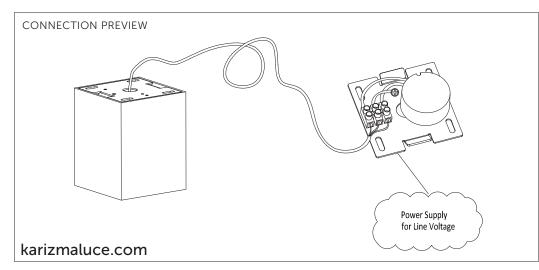

With all painted/plated products some shade and finishing variation may occur, please make sure the luminaires are checked before installation • The luminaire must not be modified. Modifying the luminaire in any way invalidates the guarantee of conformity with standards and directives in force and it could make the actual luminaire hazardous • Before connecting the luminaire, make sure the mains power supply corresponds to the power indicated on the luminaire label • Never cover the luminaire during use. Luminaires classified for indoor use must never be used outdoors even if they are protected from the elements • The manufacturer reserves the right to change the product specification without prior notice.

! PLEASE NOTE: Installation must be done by qualified and trained personnel !