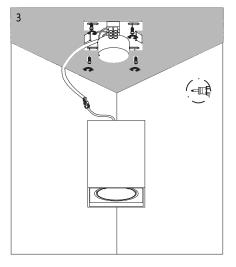

## PREPARATIONS:

Before assembling the luminaire, carefully read these instructions to make sure the luminaire functions correctly and safely • The mains isolator on the consumer unit/fuse board must be in "OFF" position before commencing any electrical work • The luminaires should be mounted on a flat, smooth surface • With all painted/plated products some shade and finishing variation may occur, please make sure the luminaires are checked before installation • The luminaire must not be modified. Modifying the luminaire in any way invalidates the guarantee of conformity with standards and directives in force and it could make the actual luminaire hazardous • Before connecting the luminaire, make sure the mains power supply corresponds to the power indicated on the luminaire label • Never cover the luminaire during use. Luminaires classified for indoor use must never be used outdoors even if they are protected from the elements • The manufacturer reserves the right to change the product specification without prior notice.

! PLEASE NOTE: Installation must be done by qualified and trained personnel !