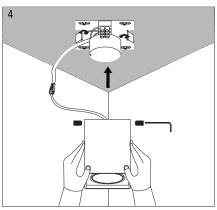

## PREPARATIONS:

Before assembling the luminaire, carefully read these instructions to make sure the luminaire functions correctly and safely • The mains isolator on the consumer unit/fuse board must be in "OFF" position before commencing any electrical work • The luminaires should be mounted on a flat, smooth surface • With all painted/plated products some shade and finishing variation may occur, please make sure the luminaires are checked before installation • The luminaire must not be modified. Modifying the luminaire in any way invalidates the guarantee of conformity with standards and directives in force and it could make the actual luminaire hazardous • Before connecting the luminaire, make sure the mains power supply corresponds to the power indicated on the luminaire label • Never cover the luminaire during use. Luminaires classified for indoor use must never be used outdoors even if they are protected from the elements • The manufacturer reserves the right to change the product specification without prior notice.

! PLEASE NOTE: Installation must be done by qualified and trained personnel !