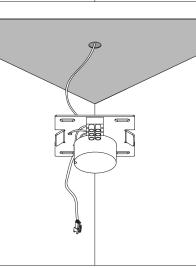

## PREPARATIONS:

Before assembling the luminaire, carefully read these instructions to make sure the luminaire functions correctly and safely • The mains isolator on the consumer unit/fuse board must be in "OFF" position before commencing any electrical work • The luminaires should be mounted on a flat, smooth surface • With all painted/plated products some shade and finishing variation may occur, please make sure the luminaires are checked before installation • The luminaire must not be modified. Modifying the luminaire in any way invalidates the guarantee of conformity with standards and directives in force and it could make the actual luminaire hazardous • Before connecting the luminaire, make sure the mains power supply corresponds to the power indicated on the luminaire label • Never cover the luminaire during use. Luminaires classified for indoor use must never be used outdoors even if they are protected from the elements • The manufacturer reserves the right to change the product specification without prior notice.

! PLEASE NOTE: Installation must be done by qualified and trained personnel !