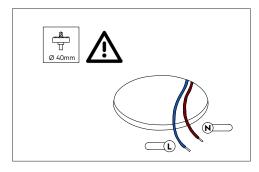

## PREPARATIONS:

Before assembling the luminaire, carefully read these instructions to make sure the luminaire functions correctly and safely • The mains isolator on the consumer unit/fuse board must be in "OFF" position before commencing any electrical work • The luminaires should be mounted on a flat, smooth surface • With all painted/plated products some shade and finishing variation may occur, please make sure the luminaires are checked before installation • The luminaire must not be modified. Modifying the luminaire in any way invalidates the guarantee of conformity with standards and directives in force and it could make the actual luminaire hazardous • Before connecting the luminaire, make sure the mains power supply corresponds to the power indicated on the luminaire label • Never cover the luminaire during use. Luminaires classified for indoor use must never be used outdoors even if they are protected from the elements • The manufacturer reserves the right to change the product specification without prior notice.

! PLEASE NOTE: Installation must be done by qualified and trained personnel!