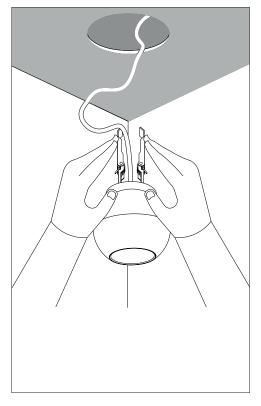

## PREPARATIONS:

Before assembling the luminaire, carefully read these instructions to make sure the luminaire functions correctly and safely • The mains isolator on the consumer unit/fuse board must be in "OFF" position before commencing any electrical work • The luminaires should be mounted on a flat, smooth surface • With all painted/plated products some shade and finishing variation may occur, please make sure the luminaires are checked before installation • The luminaire must not be modified. Modifying the luminaire in any way invalidates the guarantee of conformity with standards and directives in force and it could make the actual luminaire hazardous • Before connecting the luminaire, make sure the mains power supply corresponds to the power indicated on the luminaire label • Never cover the luminaire during use. Luminaires classified for indoor use must never be used outdoors even if they are protected from the elements • The manufacturer reserves the right to change the product specification without prior notice.

! PLEASE NOTE: Installation must be done by qualified and trained personnel!