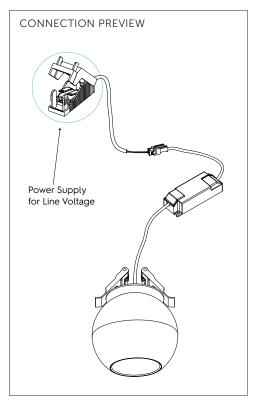

## PREPARATIONS:

Before assembling the luminaire, carefully read these instructions to make sure the luminaire functions correctly and safely • The mains isolator on the consumer unit/fuse board must be in "OFF" position before commencing any electrical work • The luminaires should be mounted on a flat, smooth surface • With all painted/plated products some shade and finishing variation may occur, please make sure the luminaires are checked before installation • The luminaire must not be modified. Modifying the luminaire in any way invalidates the guarantee of conformity with standards and directives in force and it could make the actual luminaire hazardous • Before connecting the luminaire, make sure the mains power supply corresponds to the power indicated on the luminaire label • Never cover the luminaire during use. Luminaires classified for indoor use must never be used outdoors even if they are protected from the elements • The manufacturer reserves the right to change the product specification without prior notice.

! PLEASE NOTE: Installation must be done by qualified and trained personnel!