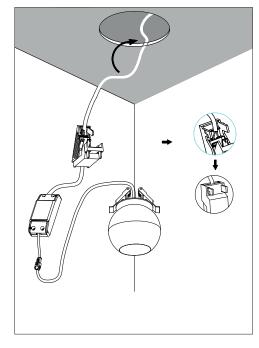

## PREPARATIONS:

Before assembling the luminaire, carefully read these instructions to make sure the luminaire functions correctly and safely • The mains isolator on the consumer unit/fuse board must be in "OFF" position before commencing any electrical work • The luminaires should be mounted on a flat, smooth surface • With all painted/plated products some shade and finishing variation may occur, please make sure the luminaires are checked before installation • The luminaire must not be modified. Modifying the luminaire in any way invalidates the guarantee of conformity with standards and directives in force and it could make the actual luminaire hazardous • Before connecting the luminaire, make sure the mains power supply corresponds to the power indicated on the luminaire label • Never cover the luminaire during use. Luminaires classified for indoor use must never be used outdoors even if they are protected from the elements • The manufacturer reserves the right to change the product specification without prior notice.

! PLEASE NOTE: Installation must be done by qualified and trained personnel!