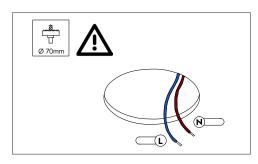

products some shade and finishing variation may occur, please make sure the luminaires are checked before installation • The luminaire must not be modified. Modifying the luminaire in any way invalidates the guarantee of conformity with standards and directives in force and it could make the actual luminaire hazardous • Before connecting the luminaire, make sure the mains power supply corresponds to the power indicated on the luminaire label • Never cover the luminaire during use. Luminaires classified for indoor use must never be used outdoors even if they are protected from the elements • The manufacturer reserves the right to change the product specification without prior notice.

! PLEASE NOTE: Installation must be done by qualified and trained personnel!