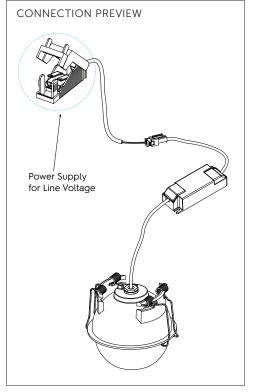

## PREPARATIONS:

Before assembling the luminaire, carefully read these instructions to make sure the luminaire functions correctly and safely • The mains isolator on the consumer unit/fuse board must be in "OFF" position before commencing any electrical work • The luminaires should be mounted on a flat, smooth surface • With all painted/plated products some shade and finishing variation may occur, please make sure the luminaires are checked before installation • The luminaire must not be modified. Modifying the luminaire in any way invalidates the guarantee of conformity with standards and directives in force and it could make the actual luminaire hazardous • Before connecting the luminaire, make sure the mains power supply corresponds to the power indicated on the luminaire label • Never cover the luminaire during use. Luminaires classified for indoor use must never be used outdoors even if they are protected from the elements • The manufacturer reserves the right to change the product specification without prior notice.