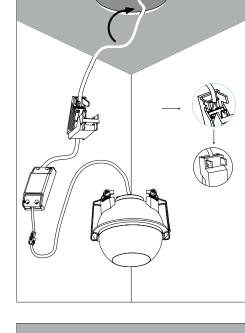

## PREPARATIONS:

Before assembling the luminaire, carefully read these instructions to make sure the luminaire functions correctly and safely • The mains isolator on the consumer unit/fuse board must be in "OFF" position before commencing any electrical work • The luminaires should be mounted on a flat, smooth surface • With all painted/plated products some shade and finishing variation may occur, please make sure the luminaires are checked before installation • The luminaire must not be modified. Modifying the luminaire in any way invalidates the guarantee of conformity with standards and directives in force and it could make the actual luminaire hazardous • Before connecting the luminaire, make sure the mains power supply corresponds to the power indicated on the luminaire label • Never cover the luminaire during use. Luminaires classified for indoor use must never be used outdoors even if they are protected from the elements • The manufacturer reserves the right to change the product specification without prior notice.

! PLEASE NOTE: Installation must be done by qualified and trained personnel!