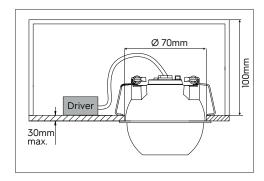

## PREPARATIONS:

Before assembling the luminaire, carefully read these instructions to make sure the luminaire functions correctly and safely • The mains isolator on the consumer unit/fuse board must be in "OFF" position before commencing any electrical work • The luminaires should be mounted on a flat, smooth surface • With all painted/plated products some shade and finishing variation may occur, please make sure the luminaires are checked before installation • The luminaire must not be modified. Modifying the luminaire in any way invalidates the guarantee of conformity with standards and directives in force and it could make the actual luminaire hazardous • Before connecting the luminaire, make sure the mains power supply corresponds to the power indicated on the luminaire label • Never cover the luminaire during use. Luminaires classified for indoor use must never be used outdoors even if they are protected from the elements • The manufacturer reserves the right to change the product specification without prior notice.