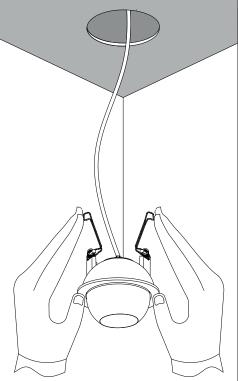

## PREPARATIONS:

Before assembling the luminaire, carefully read these instructions to make sure the luminaire functions correctly and safely • The mains isolator on the consumer unit/fuse board must be in "OFF" position before commencing any electrical work • The luminaires should be mounted on a flat, smooth surface • With all painted/plated products some shade and finishing variation may occur, please make sure the luminaires are checked before installation • The luminaire must not be modified. Modifying the luminaire in any way invalidates the guarantee of conformity with standards and directives in force and it could make the actual luminaire hazardous • Before connecting the luminaire, make sure the mains power supply corresponds to the power indicated on the luminaire label • Never cover the luminaire during use. Luminaires classified for indoor use must never be used outdoors even if they are protected from the elements • The manufacturer reserves the right to change the product specification without prior notice.

! PLEASE NOTE: Installation must be done by qualified and trained personnel!