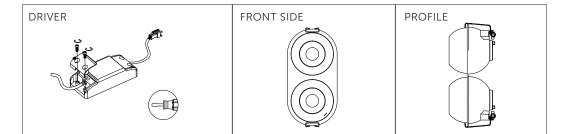

## ! PLEASE NOTE: Installation must be done by qualified and trained personnel!

| REF.                | (mm)     | C<br>(mm) | H<br>(mm) | S<br>(mm) |
|---------------------|----------|-----------|-----------|-----------|
| Dea Eros S Semi duo | 142 x 70 | 60        | 100       | 115       |