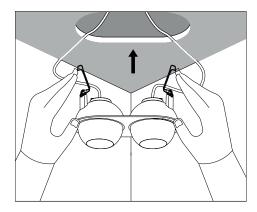

## PREPARATIONS:

Before assembling the luminaire, carefully read these instructions to make sure the luminaire functions correctly and safely • The mains isolator on the consumer unit/fuse board must be in "OFF" position before commencing any electrical work • The luminaires should be mounted on a flat, smooth surface • With all painted/plated products some shade and finishing variation may occur, please make sure the luminaires are checked before installation • The luminaire must not be modified. Modifying the luminaire in any way invalidates the guarantee of conformity with standards and directives in force and it could make the actual luminaire hazardous • Before connecting the luminaire, make sure the mains power supply corresponds to the power indicated on the luminaire label • Never cover the luminaire during use. Luminaires classified for indoor use must never be used outdoors even if they are protected from the elements • The manufacturer reserves the right to change the product specification without prior notice.

## ! PLEASE NOTE: Installation must be done by qualified and trained personnel!

| REF.                | (mm)     | C<br>(mm) | H<br>(mm) | S<br>(mm) |
|---------------------|----------|-----------|-----------|-----------|
| Dea Eros S Semi duo | 142 x 70 | 60        | 100       | 115       |