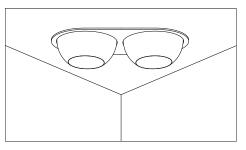

## PREPARATIONS:

Before assembling the luminaire, carefully read these instructions to make sure the luminaire functions correctly and safely • The mains isolator on the consumer unit/fuse board must be in "OFF" position before commencing any electrical work • The luminaires should be mounted on a flat, smooth surface • With all painted/plated products some shade and finishing variation may occur, please make sure the luminaires are checked before installation • The luminaire must not be modified. Modifying the luminaire in any way invalidates the guarantee of conformity with standards and directives in force and it could make the actual luminaire hazardous • Before connecting the luminaire, make sure the mains power supply corresponds to the power indicated on the luminaire label • Never cover the luminaire during use. Luminaires classified for indoor use must never be used outdoors even if they are protected from the elements • The manufacturer reserves the right to change the product specification without prior notice.

## ! PLEASE NOTE: Installation must be done by qualified and trained personnel!

| REF.                | (mm)     | C<br>(mm) | H<br>(mm) | S<br>(mm) |
|---------------------|----------|-----------|-----------|-----------|
| Dea Eros S Semi duo | 142 x 70 | 60        | 100       | 115       |