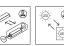

## ! PLEASE NOTE: Installation must be done by qualified and trained personnel!

| REF.                | (mm)     | C<br>(mm) | H<br>(mm) | S<br>(mm) |
|---------------------|----------|-----------|-----------|-----------|
| Dea Eros S Semi duo | 142 x 70 | 60        | 100       | 115       |