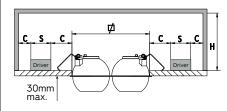

## ! PLEASE NOTE: Installation must be done by qualified and trained personnel!

| REF.                | (mm)     | C<br>(mm) | H<br>(mm) | S<br>(mm) |
|---------------------|----------|-----------|-----------|-----------|
| Dea Eros S Semi duo | 142 x 70 | 60        | 100       | 115       |