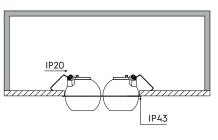

## PREPARATIONS:

Before assembling the luminaire, carefully read these instructions to make sure the luminaire functions correctly and safely • The mains isolator on the consumer unit/fuse board must be in "OFF" position before commencing any electrical work • The luminaires should be mounted on a flat, smooth surface • With all painted/plated products some shade and finishing variation may occur, please make sure the luminaires are checked before installation • The luminaire must not be modified. Modifying the luminaire in any way invalidates the guarantee of conformity with standards and directives in force and it could make the actual luminaire hazardous • Before connecting the luminaire, make sure the mains power supply corresponds to the power indicated on the luminaire label • Never cover the luminaire during use. Luminaires classified for indoor use must never be used outdoors even if they are protected from the elements • The manufacturer reserves the right to change the product specification without prior notice.