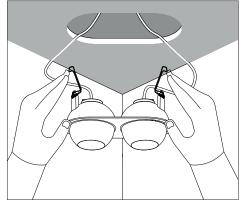

## ! PLEASE NOTE: Installation must be done by qualified and trained personnel!

| REF.                | (mm)     | C<br>(mm) | H<br>(mm) | S<br>(mm) |
|---------------------|----------|-----------|-----------|-----------|
| Dea Eros S Semi duo | 142 x 70 | 60        | 100       | 115       |