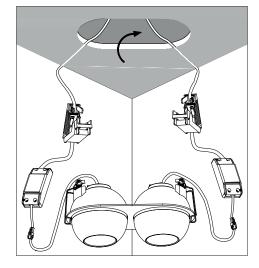

## PREPARATIONS:

Before assembling the luminaire, carefully read these instructions to make sure the luminaire functions correctly and safely • The mains isolator on the consumer unit/fuse board must be in "OFF" position before commencing any electrical work • The luminaires should be mounted on a flat, smooth surface • With all painted/plated products some shade and finishing variation may occur, please make sure the luminaires are checked before installation • The luminaire must not be modified. Modifying the luminaire in any way invalidates the guarantee of conformity with standards and directives in force and it could make the actual luminaire hazardous • Before connecting the luminaire, make sure the mains power supply corresponds to the power indicated on the luminaire label • Never cover the luminaire during use. Luminaires classified for indoor use must never be used outdoors even if they are protected from the elements • The manufacturer reserves the right to change the product specification without prior notice.

## ! PLEASE NOTE: Installation must be done by qualified and trained personnel!

| REF.                | (mm)     | C<br>(mm) | H<br>(mm) | S<br>(mm) |
|---------------------|----------|-----------|-----------|-----------|
| Dea Eros S Semi duo | 142 x 70 | 60        | 100       | 115       |