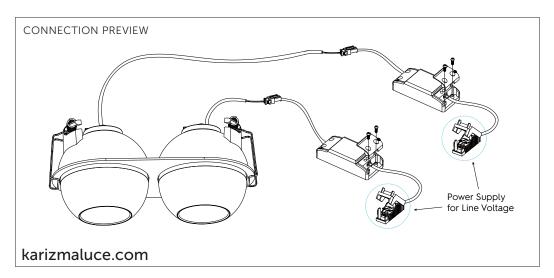

## PREPARATIONS:

Before assembling the luminaire, carefully read these instructions to make sure the luminaire functions correctly and safely • The mains isolator on the consumer unit/fuse board must be in "OFF" position before commencing any electrical work • The luminaires should be mounted on a flat, smooth surface • With all painted/plated products some shade and finishing variation may occur, please make sure the luminaires are checked before installation • The luminaire must not be modified. Modifying the luminaire in any way invalidates the guarantee of conformity with standards and directives in force and it could make the actual luminaire hazardous • Before connecting the luminaire, make sure the mains power supply corresponds to the power indicated on the luminaire label • Never cover the luminaire during use. Luminaires classified for indoor use must never be used outdoors even if they are protected from the elements • The manufacturer reserves the right to change the product specification without prior notice.