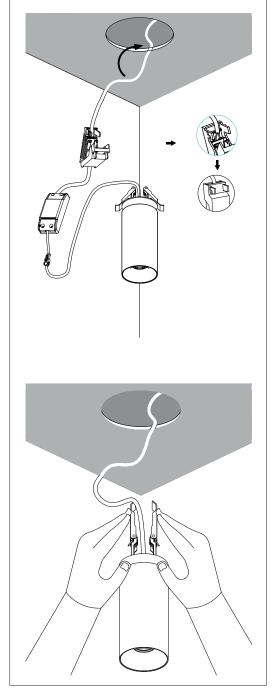

## PREPARATIONS:

Before assembling the luminaire, carefully read these instructions to make sure the luminaire functions correctly and safely • The mains isolator on the consumer unit/fuse board must be in "OFF" position before commencing any electrical work • The luminaires should be mounted on a flat, smooth surface • With all painted/plated products some shade and finishing variation may occur, please make sure the luminaires are checked before installation • The luminaire must not be modified. Modifying the luminaire in any way invalidates the guarantee of conformity with standards and directives in force and it could make the actual luminaire hazardous • Before connecting the luminaire, make sure the mains power supply corresponds to the power indicated on the luminaire label • Never cover the luminaire during use. Luminaires classified for indoor use must never be used outdoors even if they are protected from the elements • The manufacturer reserves the right to change the product specification without prior notice.

! PLEASE NOTE: Installation must be done by qualified and trained personnel!