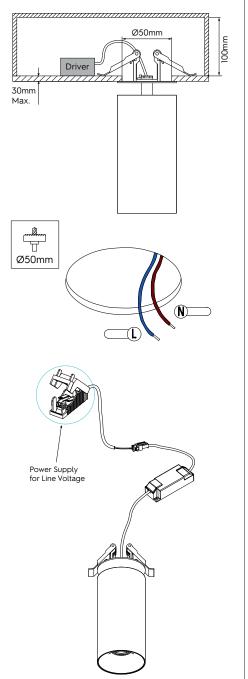

## PREPARATIONS:

Before assembling the luminaire, carefully read these instructions to make sure the luminaire functions correctly and safely • The mains isolator on the consumer unit/fuse board must be in "OFF" position before commencing any electrical work • The luminaires should be mounted on a flat, smooth surface • With all painted/plated products some shade and finishing variation may occur, please make sure the luminaires are checked before installation • The luminaire must not be modified. Modifying the luminaire in any way invalidates the guarantee of conformity with standards and directives in force and it could make the actual luminaire hazardous • Before connecting the luminaire, make sure the mains power supply corresponds to the power indicated on the luminaire label • Never cover the luminaire during use. Luminaires classified for indoor use must never be used outdoors even if they are protected from the elements • The manufacturer reserves the right to change the product specification without prior notice.

! PLEASE NOTE: Installation must be done by qualified and trained personnel!