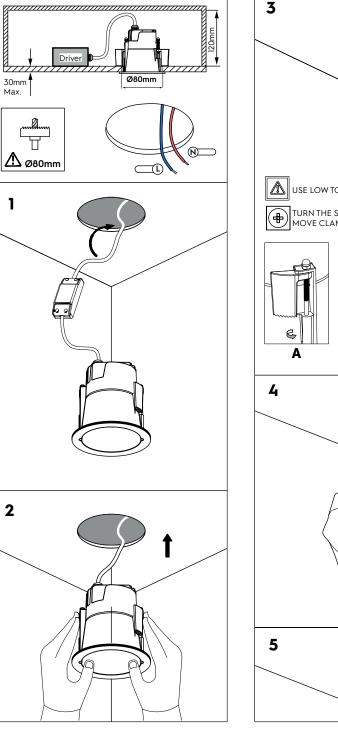

## **PREPARATIONS**:

Before assembling the luminaire, carefully read these instructions to make sure the luminaire functions correctly and safely • The mains isolator on the consumer unit/fuse board must be in "OFF" position before commencing any electrical work • The luminaires should be mounted on a flat, smooth surface • With all painted/plated products some shade and finishing variation may occur, please make sure the luminaires are checked before installation • The luminaire must not be modified. Modifying the luminaire in any way invalidates the guarantee of conformity with standards and directives in force and it could make the actual luminaire hazardous • Before connecting the luminaire, make sure the mains power supply corresponds to the power indicated on the luminaire label • Never cover the luminaire during use. Luminaires classified for indoor use must never be used outdoors even if they are protected from the elements • The manufacturer reserves the right to change the product specification without prior notice.

! PLEASE NOTE: Installation must be done by qualified and trained personnel !