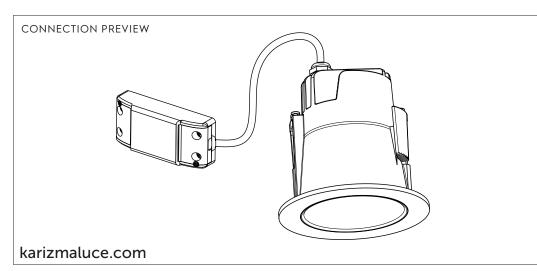

## **PREPARATIONS**:

Before assembling the luminaire, carefully read these instructions to make sure the luminaire functions correctly and safely • The mains isolator on the consumer unit/fuse board must be in "OFF" position before commencing any electrical work • The luminaires should be mounted on a flat, smooth surface • With all painted/plated products some shade and finishing variation may occur, please make sure the luminaires are checked before installation • The luminaire must not be modified. Modifying the luminaire in any way invalidates the guarantee of conformity with standards and directives in force and it could make the actual luminaire hazardous • Before connecting the luminaire, make sure the mains power supply corresponds to the power indicated on the luminaire label • Never cover the luminaire during use. Luminaires classified for indoor use must never be used outdoors even if they are protected from the elements • The manufacturer reserves the right to change the product specification without prior notice.