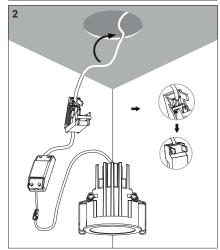

ucts some shade and finishing variation may occur, please make sure the luminaires are checked before installation • The luminaire must not be modified. Modifying the luminaire in any way invalidates the guarantee of conformity with standards and directives in force and it could make the actual luminaire hazardous • Before connecting the luminaire, make sure the mains power supply corresponds to the power indicated on the luminaire label • Never cover the luminaire during use. Luminaires classified for indoor use must never be used outdoors even if they are protected from the elements • The manufacturer reserves the right to change the product specification without prior notice.

## ! PLEASE NOTE: Installation must be done by qualified and trained personnel!