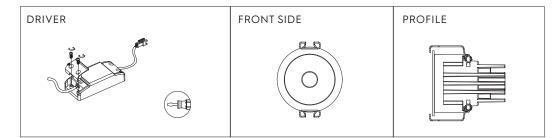

## PREPARATIONS:

Before assembling the luminaire, carefully read these instructions to make sure the luminaire functions correctly and safely • The mains isolator on the consumer unit/fuse board must be in "OFF" position before commencing any electrical work • The luminaires should be mounted on a flat, smooth surface • With all painted/plated products some shade and finishing variation may occur, please make sure the luminaires are checked before installation • The luminaire must not be modified. Modifying the luminaire in any way invalidates the guarantee of conformity with standards and directives in force and it could make the actual luminaire hazardous • Before connecting the luminaire, make sure the mains power supply corresponds to the power indicated on the luminaire label • Never cover the luminaire during use. Luminaires classified for indoor use must never be used outdoors even if they are protected from the elements • The manufacturer reserves the right to change the product specification without prior notice.