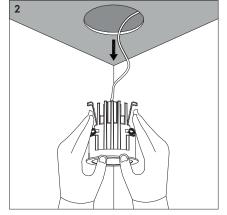

e shade and finishing variation may occur, please make sure the luminaires are checked before installation • The luminaire must not be modified. Modifying the luminaire in any way invalidates the guarantee of conformity with standards and directives in force and it could make the actual luminaire hazardous • Before connecting the luminaire, make sure the mains power supply corresponds to the power indicated on the luminaire label • Never cover the luminaire during use. Luminaires classified for indoor use must never be used outdoors even if they are protected from the elements • The manufacturer reserves the right to change the product specification without prior notice.

## ! PLEASE NOTE: Installation must be done by qualified and trained personnel!