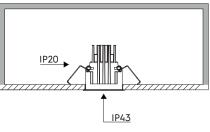

products some shade and finishing variation may occur, please make sure the luminaires are checked before installation • The luminaire must not be modified. Modifying the luminaire in any way invalidates the guarantee of conformity with standards and directives in force and it could make the actual luminaire hazardous • Before connecting the luminaire, make sure the mains power supply corresponds to the power indicated on the luminaire label • Never cover the luminaire during use. Luminaires classified for indoor use must never be used outdoors even if they are protected from the elements • The manufacturer reserves the right to change the product specification without prior notice.

## ! PLEASE NOTE: Installation must be done by qualified and trained personnel!