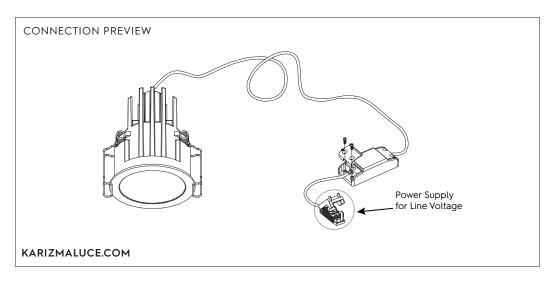

## PREPARATIONS:

Before assembling the luminaire, carefully read these instructions to make sure the luminaire functions correctly and safely • The mains isolator on the consumer unit/fuse board must be in "OFF" position before commencing any electrical work • The luminaires should be mounted on a flat, smooth surface • With all painted/plated products some shade and finishing variation may occur, please make sure the luminaires are checked before installation • The luminaire must not be modified. Modifying the luminaire in any way invalidates the guarantee of conformity with standards and directives in force and it could make the actual luminaire hazardous • Before connecting the luminaire, make sure the mains power supply corresponds to the power indicated on the luminaire label • Never cover the luminaire during use. Luminaires classified for indoor use must never be used outdoors even if they are protected from the elements • The manufacturer reserves the right to change the product specification without prior notice.