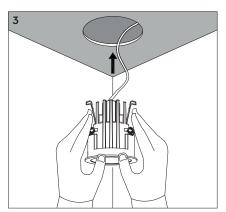

ts some shade and finishing variation may occur, please make sure the luminaires are checked before installation • The luminaire must not be modified. Modifying the luminaire in any way invalidates the guarantee of conformity with standards and directives in force and it could make the actual luminaire hazardous • Before connecting the luminaire, make sure the mains power supply corresponds to the power indicated on the luminaire label • Never cover the luminaire during use. Luminaires classified for indoor use must never be used outdoors even if they are protected from the elements • The manufacturer reserves the right to change the product specification without prior notice.

## ! PLEASE NOTE: Installation must be done by qualified and trained personnel!