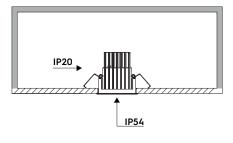

## PREPARATIONS:

Before assembling the luminaire, carefully read these instructions to make sure the luminaire functions correctly and safely • The mains isolator on the consumer unit/fuse board must be in "OFF" position before commencing any electrical work • The luminaires should be mounted on a flat, smooth surface • With all painted/plated products some shade and finishing variation may occur, please make sure the luminaires are checked before installation • The luminaire must not be modified. Modifying the luminaire in any way invalidates the guarantee of conformity with standards and directives in force and it could make the actual luminaire hazardous • Before connecting the luminaire, make sure the mains power supply corresponds to the power indicated on the luminaire label • Never cover the luminaire during use. Luminaires classified for indoor use must never be used outdoors even if they are protected from the elements • The manufacturer reserves the right to change the product specification without prior notice.