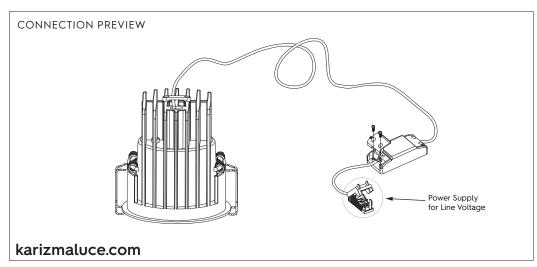

## PREPARATIONS:

Before assembling the luminaire, carefully read these instructions to make sure the luminaire functions correctly and safely • The mains isolator on the consumer unit/fuse board must be in "OFF" position before commencing any electrical work • The luminaires should be mounted on a flat, smooth surface • With all painted/plated products some shade and finishing variation may occur, please make sure the luminaires are checked before installation • The luminaire must not be modified. Modifying the luminaire in any way invalidates the guarantee of conformity with standards and directives in force and it could make the actual luminaire hazardous • Before connecting the luminaire, make sure the mains power supply corresponds to the power indicated on the luminaire label • Never cover the luminaire during use. Luminaires classified for indoor use must never be used outdoors even if they are protected from the elements • The manufacturer reserves the right to change the product specification without prior notice.