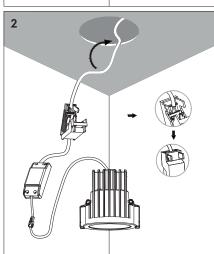

## PREPARATIONS:

Before assembling the luminaire, carefully read these instructions to make sure the luminaire functions correctly and safely • The mains isolator on the consumer unit/fuse board must be in "OFF" position before commencing any electrical work • The luminaires should be mounted on a flat, smooth surface • With all painted/plated products some shade and finishing variation may occur, please make sure the luminaires are checked before installation • The luminaire must not be modified. Modifying the luminaire in any way invalidates the guarantee of conformity with standards and directives in force and it could make the actual luminaire hazardous • Before connecting the luminaire, make sure the mains power supply corresponds to the power indicated on the luminaire label • Never cover the luminaire during use. Luminaires classified for indoor use must never be used outdoors even if they are protected from the elements • The manufacturer reserves the right to change the product specification without prior notice.

! PLEASE NOTE: Installation must be done by qualified and trained personnel !