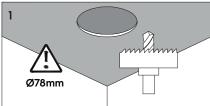

## PREPARATIONS:

Before assembling the luminaire, carefully read these instructions to make sure the luminaire functions correctly and safely • The mains isolator on the consumer unit/fuse board must be in "OFF" position before commencing any electrical work • The luminaires should be mounted on a flat, smooth surface • With all painted/plated products some shade and finishing variation may occur, please make sure the luminaires are checked before installation • The luminaire must not be modified. Modifying the luminaire in any way invalidates the guarantee of conformity with standards and directives in force and it could make the actual luminaire hazardous • Before connecting the luminaire, make sure the mains power supply corresponds to the power indicated on the luminaire label • Never cover the luminaire during use. Luminaires classified for indoor use must never be used outdoors even if they are protected from the elements • The manufacturer reserves the right to change the product specification without prior notice.