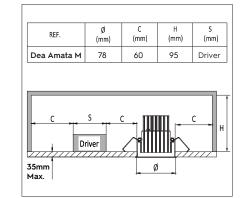

## PREPARATIONS:

Before assembling the luminaire, carefully read these instructions to make sure the luminaire functions correctly and safely • The mains isolator on the consumer unit/fuse board must be in "OFF" position before commencing any electrical work • The luminaires should be mounted on a flat, smooth surface • With all painted/plated products some shade and finishing variation may occur, please make sure the luminaires are checked before installation • The luminaire must not be modified. Modifying the luminaire in any way invalidates the guarantee of conformity with standards and directives in force and it could make the actual luminaire hazardous • Before connecting the luminaire, make sure the mains power supply corresponds to the power indicated on the luminaire label • Never cover the luminaire during use. Luminaires classified for indoor use must never be used outdoors even if they are protected from the elements • The manufacturer reserves the right to change the product specification without prior notice.