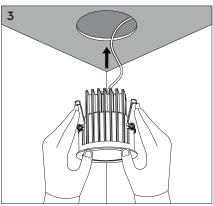

## PREPARATIONS:

Before assembling the luminaire, carefully read these instructions to make sure the luminaire functions correctly and safely • The mains isolator on the consumer unit/fuse board must be in "OFF" position before commencing any electrical work • The luminaires should be mounted on a flat, smooth surface • With all painted/plated products some shade and finishing variation may occur, please make sure the luminaires are checked before installation • The luminaire must not be modified. Modifying the luminaire in any way invalidates the guarantee of conformity with standards and directives in force and it could make the actual luminaire hazardous • Before connecting the luminaire, make sure the mains power supply corresponds to the power indicated on the luminaire label • Never cover the luminaire during use. Luminaires classified for indoor use must never be used outdoors even if they are protected from the elements • The manufacturer reserves the right to change the product specification without prior notice.

! PLEASE NOTE: Installation must be done by qualified and trained personnel !