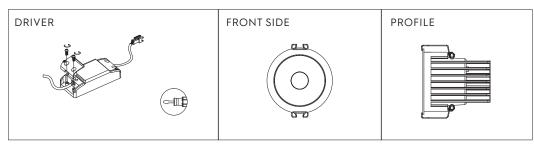

## PREPARATIONS:

Before assembling the luminaire, carefully read these instructions to make sure the luminaire functions correctly and safely • The mains isolator on the consumer unit/fuse board must be in "OFF" position before commencing any electrical work • The luminaires should be mounted on a flat, smooth surface • With all painted/plated products some shade and finishing variation may occur, please make sure the luminaires are checked before installation • The luminaire must not be modified. Modifying the luminaire in any way invalidates the guarantee of conformity with standards and directives in force and it could make the actual luminaire hazardous • Before connecting the luminaire, make sure the mains power supply corresponds to the power indicated on the luminaire label • Never cover the luminaire during use. Luminaires classified for indoor use must never be used outdoors even if they are protected from the elements • The manufacturer reserves the right to change the product specification without prior notice.