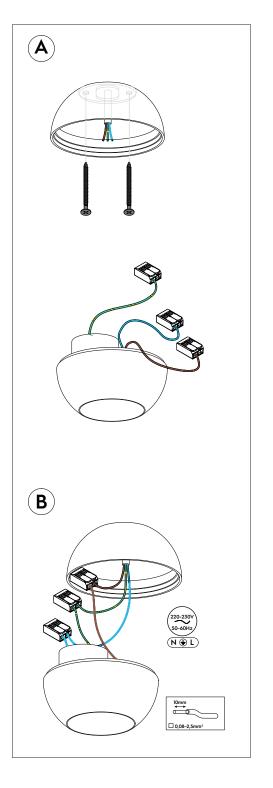

## PREPARATIONS:

Before assembling the luminaire, carefully read these instructions to make sure the luminaire functions correctly and safely • The mains isolator on the consumer unit/fuse board must be in "OFF" position before commencing any electrical work • The luminaires should be mounted on a flat, smooth surface • With all painted/plated products some shade and finishing variation may occur, please make sure the luminaires are checked before installation • The luminaire must not be modified. Modifying the luminaire in any way invalidates the guarantee of conformity with standards and directives in force and it could make the actual luminaire hazardous • Before connecting the luminaire, make sure the mains power supply corresponds to the power indicated on the luminaire label • Never cover the luminaire during use. Luminaires classified for indoor use must never be used outdoors even if they are protected from the elements • The manufacturer reserves the right to change the product specification without prior notice.

! PLEASE NOTE: Installation must be done by qualified and trained personnel !

| PREVIEW        |    |
|----------------|----|
|                |    |
|                |    |
| karizmaluce.co | om |