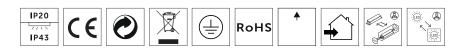

## PREPARATIONS:

Before assembling the luminaire, carefully read these instructions to make sure the luminaire functions correctly and safely • The mains isolator on the consumer unit/fuse board must be in "OFF" position before commencing any electrical work • The luminaires should be mounted on a flat, smooth surface • With all painted/plated products some shade and finishing variation may occur, please make sure the luminaires are checked before installation • The luminaire must not be modified. Modifying the luminaire in any way invalidates the guarantee of conformity with standards and directives in force and it could make the actual luminaire hazardous • Before connecting the luminaire, make sure the mains power supply corresponds to the power indicated on the luminaire label • Never cover the luminaire during use. Luminaires classified for indoor use must never be used outdoors even if they are protected from the elements • The manufacturer reserves the right to change the product specification without prior notice.

! PLEASE NOTE: Installation must be done by qualified and trained personnel !

| PREVIEW        |    |
|----------------|----|
|                |    |
|                |    |
| karizmaluce.co | om |