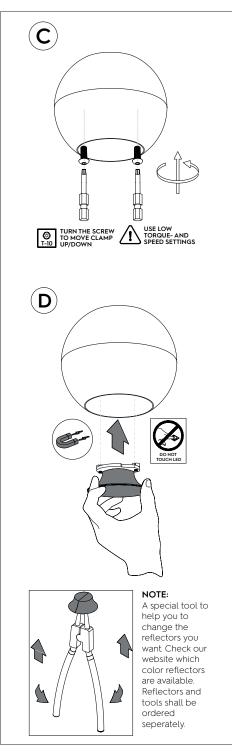

## PREPARATIONS:

Before assembling the luminaire, carefully read these instructions to make sure the luminaire functions correctly and safely • The mains isolator on the consumer unit/fuse board must be in "OFF" position before commencing any electrical work • The luminaires should be mounted on a flat, smooth surface • With all painted/plated products some shade and finishing variation may occur, please make sure the luminaires are checked before installation • The luminaire must not be modified. Modifying the luminaire in any way invalidates the guarantee of conformity with standards and directives in force and it could make the actual luminaire hazardous • Before connecting the luminaire, make sure the mains power supply corresponds to the power indicated on the luminaire label • Never cover the luminaire during use. Luminaires classified for indoor use must never be used outdoors even if they are protected from the elements • The manufacturer reserves the right to change the product specification without prior notice.

! PLEASE NOTE: Installation must be done by qualified and trained personnel !

| PREVIEW        |    |
|----------------|----|
|                |    |
|                |    |
| karizmaluce.co | om |