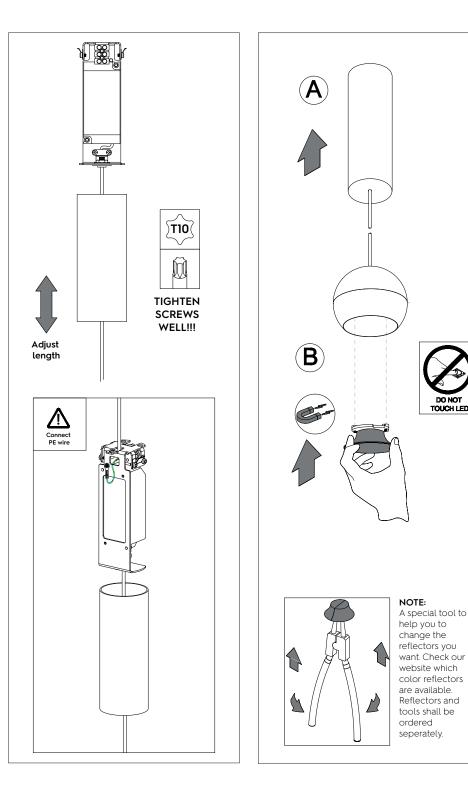

## PREPARATIONS:

Before assembling the luminaire, carefully read these instructions to make sure the luminaire functions correctly and safely • The mains isolator on the consumer unit/fuse board must be in "OFF" position before commencing any electrical work • The luminaires should be mounted on a flat, smooth surface • With all painted/plated products some shade and finishing variation may occur, please make sure the luminaires are checked before installation • The luminaire must not be modified. Modifying the luminaire in any way invalidates the guarantee of conformity with standards and directives in force and it could make the actual luminaire hazardous • Before connecting the luminaire, make sure the mains power supply corresponds to the power indicated on the luminaire label • Never cover the luminaire during use. Luminaires classified for indoor use must never be used outdoors even if they are protected from the elements • The manufacturer reserves the right to change the product specification without prior notice.

! PLEASE NOTE: Installation must be done by gualified and trained personnel !

TOUCH LED