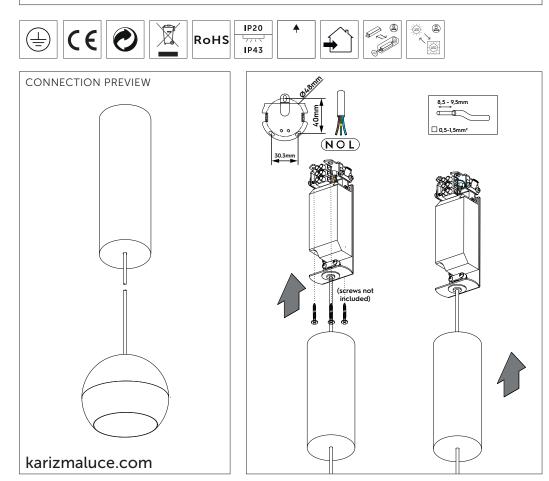

## PREPARATIONS:

Before assembling the luminaire, carefully read these instructions to make sure the luminaire functions correctly and safely • The mains isolator on the consumer unit/fuse board must be in "OFF" position before commencing any electrical work • The luminaires should be mounted on a flat, smooth surface • With all painted/plated products some shade and finishing variation may occur, please make sure the luminaires are checked before installation • The luminaire must not be modified. Modifying the luminaire in any way invalidates the guarantee of conformity with standards and directives in force and it could make the actual luminaire hazardous • Before connecting the luminaire, make sure the mains power supply corresponds to the power indicated on the luminaire label • Never cover the luminaire during use. Luminaires classified for indoor use must never be used outdoors even if they are protected from the elements • The manufacturer reserves the right to change the product specification without prior notice.

! PLEASE NOTE: Installation must be done by gualified and trained personnel !

TOUCH LED